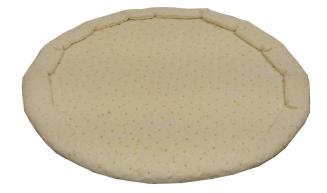

| 0%            |
| Calcium 0mg                                                                                                                                                               | 0%            |
| Iron 2.6mg                                                                                                                                                                | 15%           |
| Potassium 0mg                                                                                                                                                             | 0%            |
| * The % Daily Value (DV) tells you how much a nutrient in<br>a serving of food contributes to a daily diet. 2,000 calories<br>a day is used for general nutrition advice. |               |